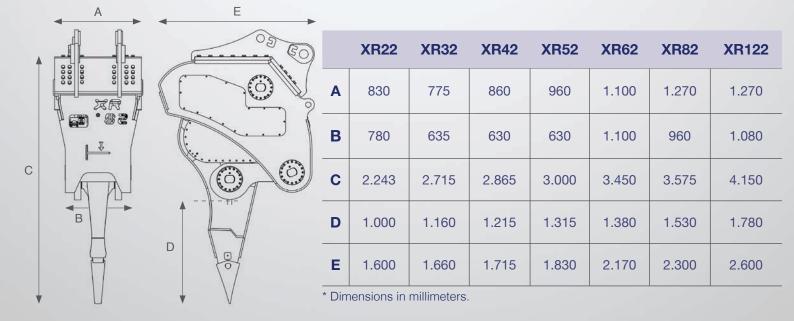

| TECHNICAL SPECIFICATIONS                           |       | XR22    | XR32    | XR42    | XR52    | XR62    | XR82    | XR122     |
|----------------------------------------------------|-------|---------|---------|---------|---------|---------|---------|-----------|
| Excavator weight                                   | Tons  | 18 - 23 | 24 - 32 | 32 - 40 | 40 - 55 | 55 - 70 | 70 - 90 | 100 - 140 |
| Ripper operating weight<br>(incl. top bracket)     | kg    | 2.935   | 3.710   | 4.640   | 5.305   | 7.600   | 10.730  | 15.950    |
| Ripper operating weight (top bracket not included) | kg    | 2.560   | 3.300   | 4.120   | 4.590   | 6.330   | 9.300   | 14.000    |
| Hydraulic working pressure                         | MPa   | 16      | 24      | 24      | 28      | 28      | 30      | 30        |
| Hydraulic oil flow                                 | L/min | 160     | 190     | 210     | 270     | 280     | 420     | 500       |
| Frecuency                                          | 1/min | 900     | 1.100   | 1.100   | 1.100   | 1.100   | 700     | 600       |